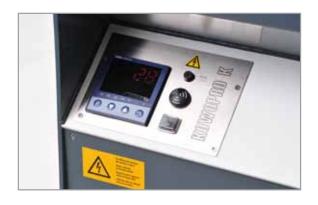

# 

Film Processor KOWOPRO K Series

Manual processing of X-Ray films

These processors are designed for easy manual processing of X-Ray films. The complete unit is made of strong grey PVC material. Three tanks at the left for developer, rinse water and fixer are placed in the heating tank bath which can be heated or cooled. The large tank at the right is for end wash of fixed films or also for washing channel hangers. A microprocessor controls heating and water level in heat bath tank and also can be used as darkroom timer. For permanent fresh water supply in the rinse and end water tank there are separate water taps and over flows. Third tap is for cooling the developer and fixer if necessary.

### **Specification:**

- Housing made from 7 mm thick PVC
- Water taps for rinse, end wash and heating bath
- microprocessor controller for heating and water level, darkroom timer
- 800 W heating

25 | tank - 410x120x570 mm - developer, rinse, fixer 75 | tank - 273x480x670 mm - end wash 85x71x93 cm (WxDxH), 60/260 kg