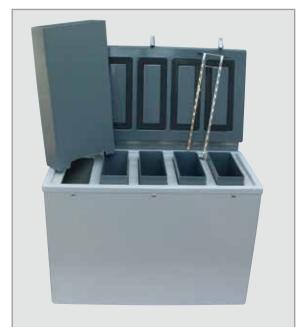

# 

Film Processor KOWOPRO K Series

Manual processing of X-Ray films

These processors are designed for easy manual processing of X-Ray films. The complete unit is made of strong grey PVC material. Three tanks at the left for developer, rinse water and fixer are placed in the heating tank bath which can be heated or cooled. The large tank at the right is for end wash of fixed films or also for washing channel hangers. A microprocessor controls heating and water level in heat bath tank and also can be used as darkroom timer. For permanent fresh water supply in the rinse and end water tank there are separate water taps and over flows. Third tap is for cooling the developer and fixer if necessary.

### **Specification:**

- Housing made from 7 mm thick PVC
- Water taps for rinse, end wash and heating bath
- microprocessor controller for heating and water level, darkroom timer
- 800 W heating

25 | tank - 410x120x570 mm - developer, rinse, fixer 75 | tank - 273x480x670 mm - end wash 85x71x93 cm (WxDxH), 60/260 kg