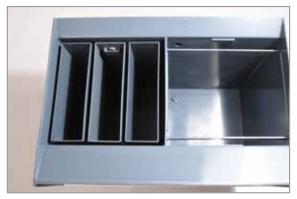

# TE 22PK X-Ray film processor

This processor is designed for manual processing of X-Ray films for the use in mobile laboratories. The outer waterproof tank contains five separately removeable processing tanks.

## **Specification:**

22,5l tank - 330x120x585 mm for developer, rinse, fixer, pre and end wash 96x40x70 cm (WxDxH), 48/160kg

Article no. 12 30630