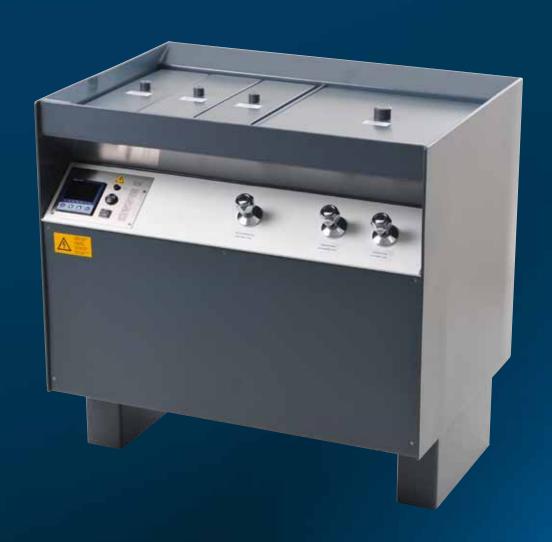

# 

Film Processor KOWOPRO K Series

Manual processing of X-Ray films

These processors are designed for easy manual processing of X-Ray films. The complete unit is made of strong grey PVC material. Three tanks at the left for developer, rinse water and fixer are placed in the heating tank bath which can be heated or cooled. The large tank at the right is for end wash of fixed films or also for washing channel hangers. A microprocessor controls heating and water level in heat bath tank and also can be used as darkroom timer. For permanent fresh water supply in the rinse and end water tank there are separate water taps and over flows. Third tap is for cooling the developer and fixer if necessary.

### **Specification:**

- Housing made from 7 mm thick PVC
- Water taps for rinse, end wash and heating bath
- microprocessor controller for heating and water level, darkroom timer
- 800 W heating

25 | tank - 410x120x570 mm - developer, rinse, fixer 75 | tank - 273x480x670 mm - end wash 85x71x93 cm (WxDxH), 60/260 kg